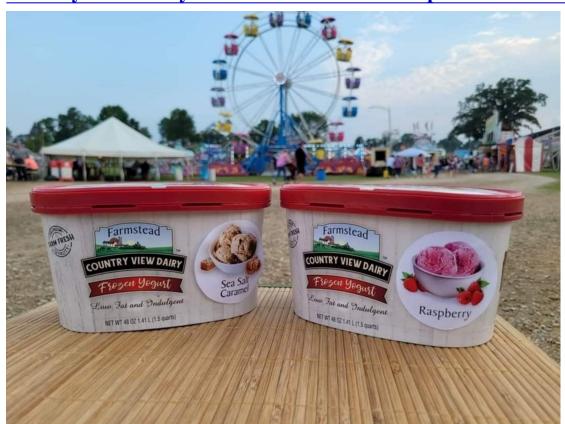

## **COUNTRY VIEW DAIRY**

Dave and Carolee Rapson

Country View Dairy, which is located in Hawkeye, was established by Dave and Carolee Rapson in 2002. In 2011, the Rapsons built a brand-new creamery specifically designed to make yogurt from the fluid milk the dairy was producing. In 2013, the creamery created its soft-serve frozen yogurt mix product that it sells to ice cream shops, schools and restaurants.

Country View Dairy's Choose Iowa grant project will increase its production capability by increasing storage and packing efficiency. This will add more value to the dairy's fluid milk, expand its markets and allow it to serve more Iowa schools. Country View Dairy will purchase a large, water-cooled batch freezer as well as a piston filler machine designed for packing frozen yogurt containers.