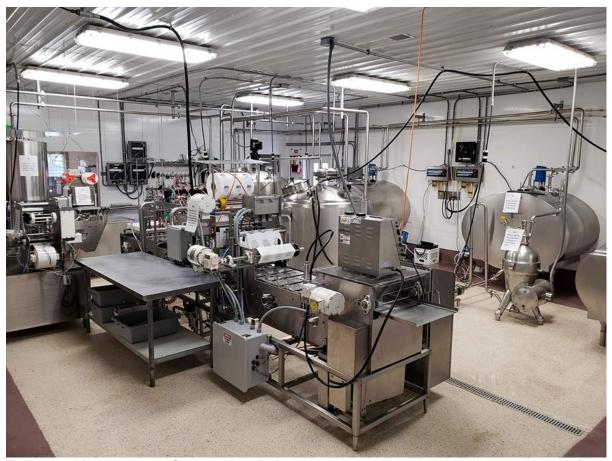

To produce frozen yogurt, Country View Dairy must have a large production room with lots of equipment.

A new piston filler machine purchased with Choose Iowa grant funds.