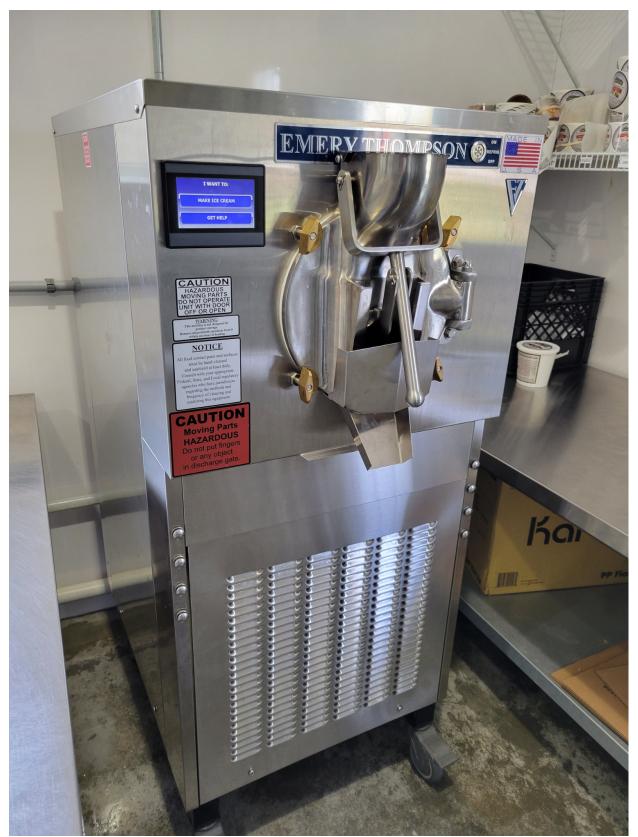

Country View Dairy's Choose Iowa grant project will increase its production capability by increasing storage and packing efficiency. This will add more value to the dairy's fluid milk, expand its markets and allow it to serve more Iowa schools. Country View Dairy will purchase a large, water-cooled batch freezer as well as a piston filler machine designed for packing frozen yogurt containers.

To produce frozen yogurt, Country View Dairy must have a large production room with lots of equipment.

A new piston filler machine purchased with Choose Iowa grant funds.